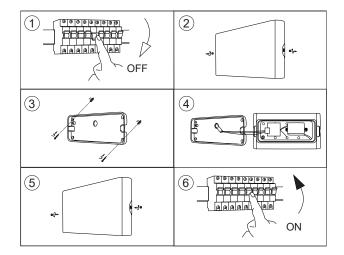

## INSTALLATION INSTRUCTIONS:

Electrical products can cause death, injury, or damage to property. Installation of this product must be carried out by a qualified electrician.

- Ensure mains supply is switched off.
- Insert masonry plugs into mounting surface.
- Fit mounting bracket onto mounting surface with self-tapping screws.
- Connect wires according to color (White to White, Black to Black). Connect all earth lug together onto the crossbar with green screw to tight.
- Fit ceiling plate onto mounting bracket with nuts.
- Reconnect power.